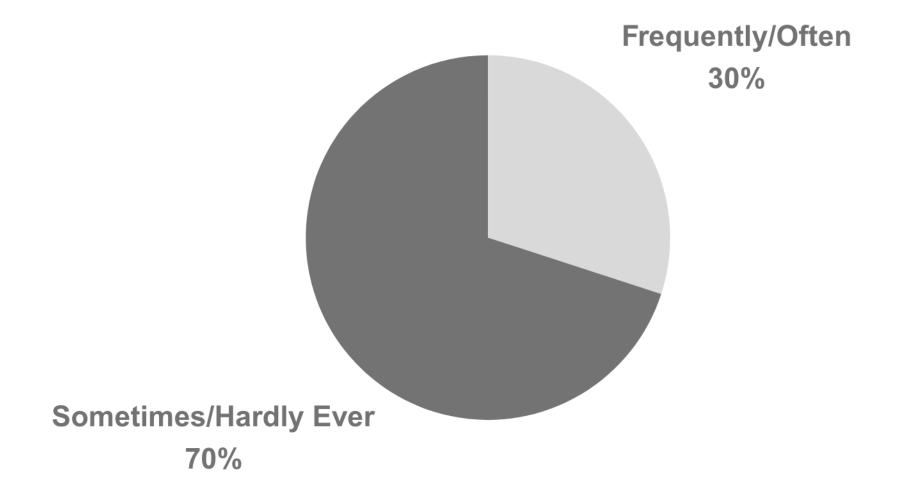

#### Student Responses

How often does an adult talk with you about your career planning?