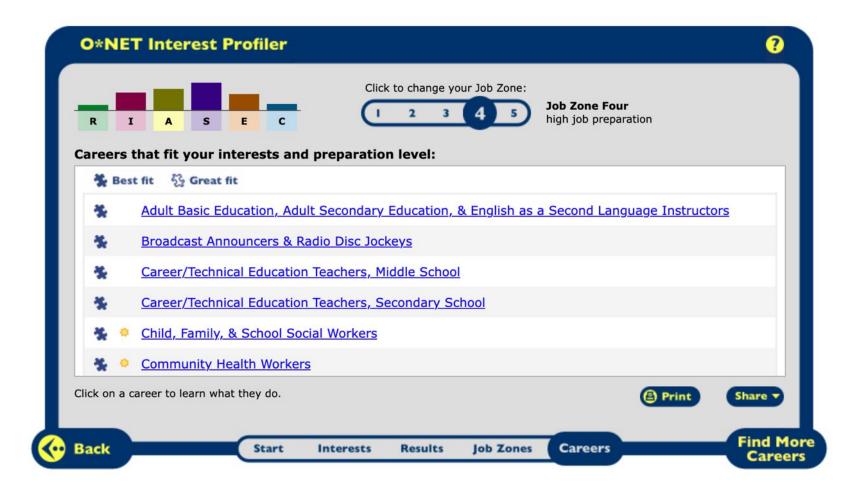

#### **Remember When**

- What were your career aspirations in high school?
- What is your career field now?







#### Success



what people think it looks like

#### Success



what it really looks like

Be sure to let kids know they don't have to have it all figured out by the end of high school. Paths will shift as they learn more and gain experience. And, new opportunities can come up when you aren't expecting it.

- Graduate, Class of 2020



#### Interests

Help your teen identify their **interests** by completing a survey:





#### RIASEC





- Realistic (Doers)
- Investigative (Thinkers)
- Artistic (Creators)
- Social (Helpers)
- Enterprising (Persuaders)
- Conventional (Organizers)





#### Results









#### Occupations

Connect your **interests** with occupations:







## Essential Skills

## What is a skill you learned from your first job that you still use today?



As an adult, what is something you wish you had learned sooner?

#### Skills - 4Cs





#### **Skill Development**

### Encourage your teen to develop essential skills by:

- identifying what skills they already have
- building new skills
- demonstrating/articulating skills achieved



## Career Options

#### **Occupations**

#### How many occupations are there...

• ...in the US?



Source: CareerOneStop; US Department of Labor

#### **Explore Options**

Encourage your teen to explore career options

related to their interests.

- Online research
- Informational Interviews
- Workplace Tours
- Job Shadows
- Internships



Understand what **skills**, **education** and **training** are re