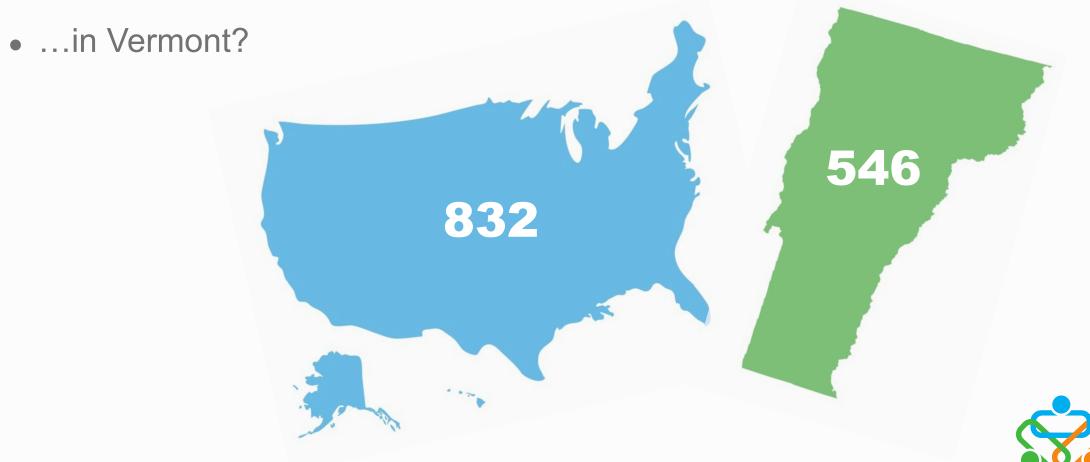

#### How many occupations are there...

• ...in the US?

Source: CareerOneStop; US Department of Labor