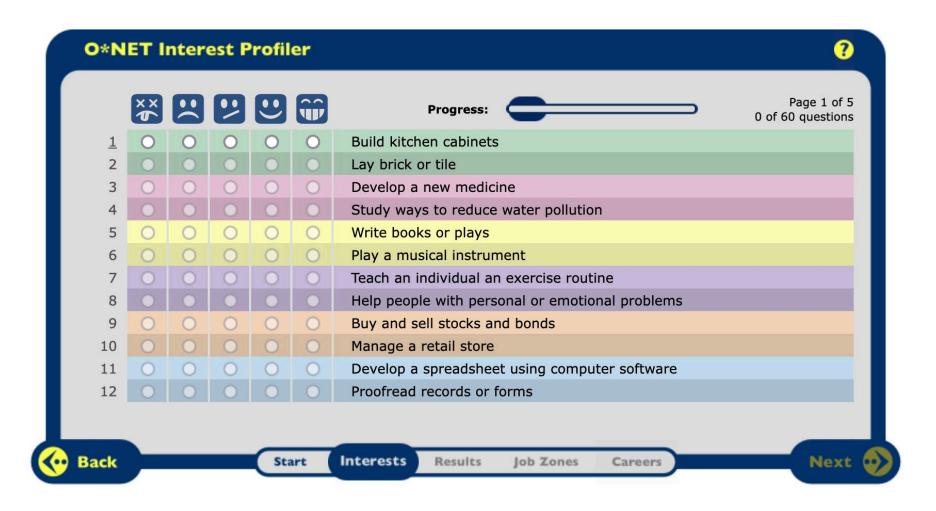

#### Interests

Help your teen identify their **interests** by completing a survey: